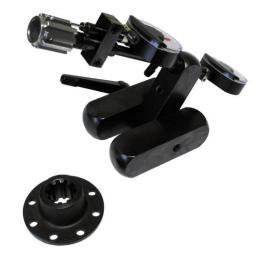

### **Tripod measuring instrument**

Longitudinally dynamic, simultaneous measurement of the width of the tripod gaps of all three spaces simultaneously over the entire length.