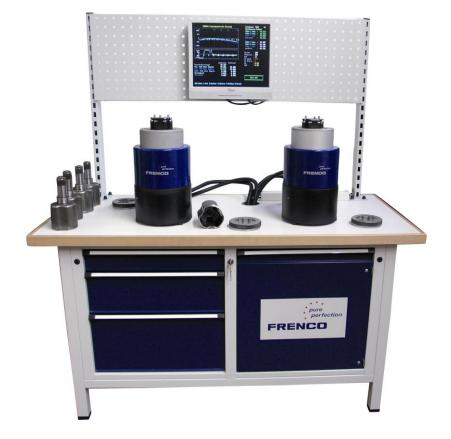

### **Tripod measuring instrument**

Longitudinally dynamic, simultaneous measurement of the width of the tripod gaps of all three spaces simultaneously over the entire length.