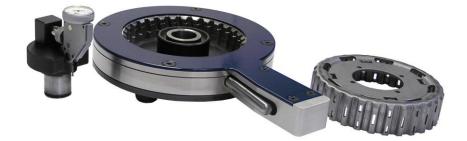

# Measuring device for runout inspection

Clamping and centring on the external spline profile

Measuring the concentricity of the bore to the pitch circle