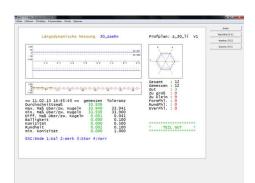

### **Tripod measuring instrument**

Longitudinally dynamic, simultaneous measurement of the width of the tripod gaps of all three spaces simultaneously over the entire length.