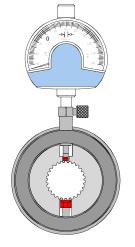

# Inspection instrument for external teeth for odd tip diameters

It is difficult to measure the tip diameter on gearing with odd numbers of teeth. These special instruments ensure a quick and easy measurement.

# Measuring device for internal straight-sided splines

It is difficult to measure the tip diameter on gearing with odd numbers of teeth. These special instruments ensure a quick and easy measurement.