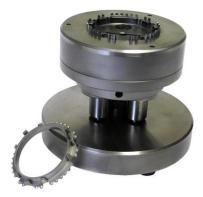

# Measuring device for runout inspection

Clamping and centring on the external spline profile

Measuring the concentricity of the bore to the pitch circle