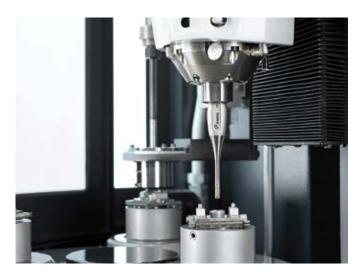

## LH2 / LH3 – fast and productive Lean high-speed honing spindles (pat.)

- Compact and modular design
- Linear drive with 5 year warranty
- Very high material removal rate
- Ultra-precise spindle run-out
- Internal coolant supply