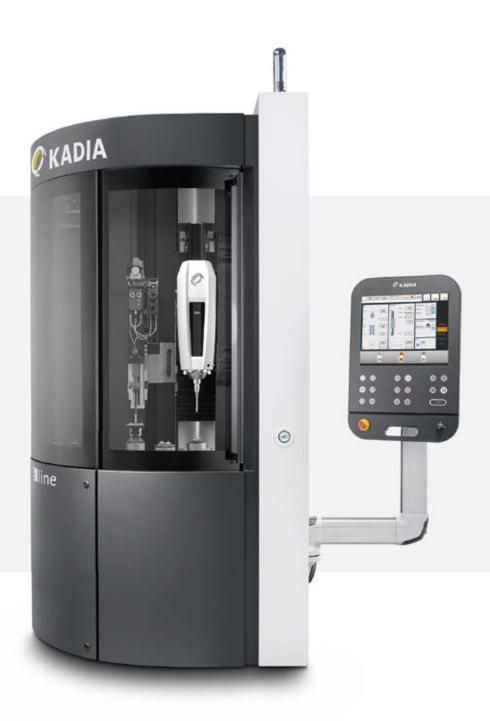

# E line Precision Honing Machine

# Eco Honing Machine E line.

The most cost-effective solution for high-precision honing.

## Premium Honing Technology with 1 Honing Station.

All-purpose ultra-compact honing machine: from prototype to series production.

#### Highlights

- Perfect for small to medium production volumes
- Minimum space requirement with possible installation close to the wall
- Machine-integrated control cabinet
- Optional: Machine-integrated coolant and extraction system
- Fixed table or rotary table workpiece transport
- Modular station configuration with 1 honing spindle
- KADIA Smart Dynamic honing technology
- Optional: Measuring station with up to 16 air gaging levels and air scanning function
- Automation solutions are feasible

### HMC100 – intelligent and intuitive High-performance honing control

- State-of-the-art honing programs
- Integrated process force measurement
- User-friendly 19" display
- Latest hardware generation
- Flexible for future options