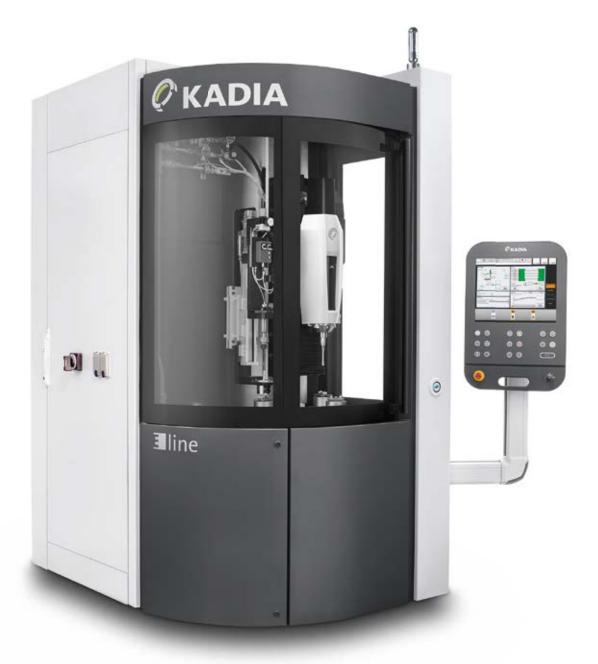

# E line Precision Honing Machine

# Eco Honing Machine E line.

The most cost-effective solution for high-precision honing.

## Premium Honing Technology with 1 Honing Station.

All-purpose ultra-compact honing machine: from prototype to series production.

#### Highlights

- Perfect for small to medium production volumes
- Minimum space requirement with possible installation close to the wall
- Machine-integrated control cabinet
- Optional: Machine-integrated coolant and extraction system
- Fixed table or rotary table workpiece transport
- Modular station configuration with 1 honing spindle
- KADIA Smart Dynamic honing technology
- Optional: Measuring station with up to 16 air gaging levels and air scanning function
- Automation solutions are feasible