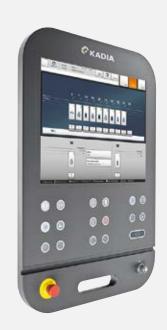

### HMC100 – intelligent and intuitive High-performance honing control

- State-of-the-art honing programs
- Integrated process force measurement
- User-friendly 19" display
- Latest hardware generation
- Flexible for future options