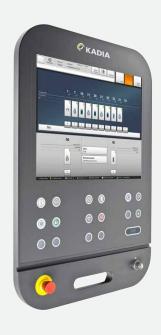

### HMC100 – intelligent and intuitive High-performance honing control

- State-of-the-art honing programs
- Integrated process force measurement
- User-friendly 19" display
- Latest hardware generation
- Flexible for future options