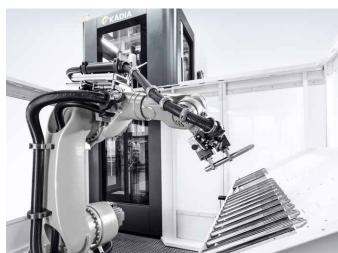

### Highlights

- Perfect for medium to large production volumes
- Compact design with little space requirement
- Machine-integrated control cabinet
- Comfortable two-level workspace
- Rotary table with automatic workpiece clamping
- Modular configuration with 1 or 2 honing spindles
- KADIA Smart Dynamic honing technology
- Honing process with defined stock removal or honing to target diameter
- Optional functions: direct or indirect measurement, blow-off, suction
- Automation solutions are feasible