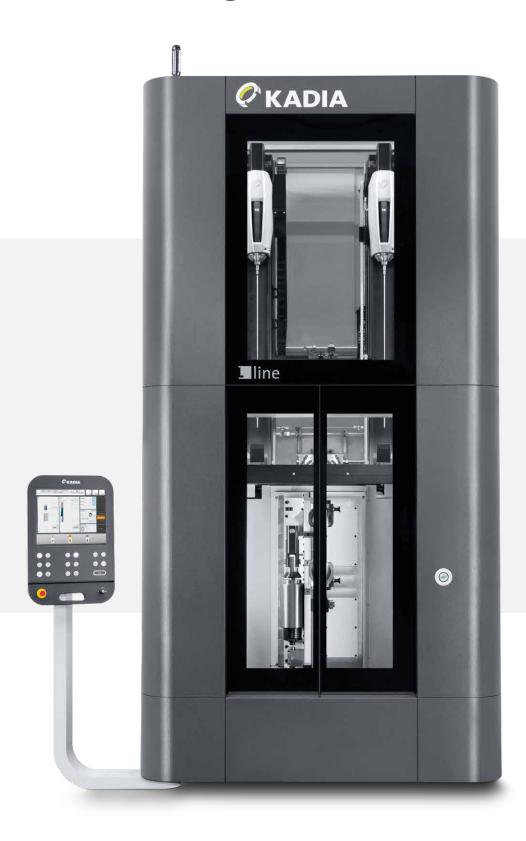

# Long-stroke honing machine Lline.

Intelligent honing for short cycle times and fine surfaces.

## High performance with 1 or 2 honing stations.

Compact vertical machine for series production of long bores.

### Highlights

- Perfect for medium to large production volumes
- Compact design with little space requirement
- Machine-integrated control cabinet
- Comfortable two-level workspace
- Rotary table with automatic workpiece clamping
- Modular configuration with 1 or 2 honing spindles
- KADIA Smart Dynamic honing technology
- Honing process with defined stock removal or honing to target diameter
- Optional functions: direct or indirect measurement, blow-off, suction
- Automation solutions are feasible