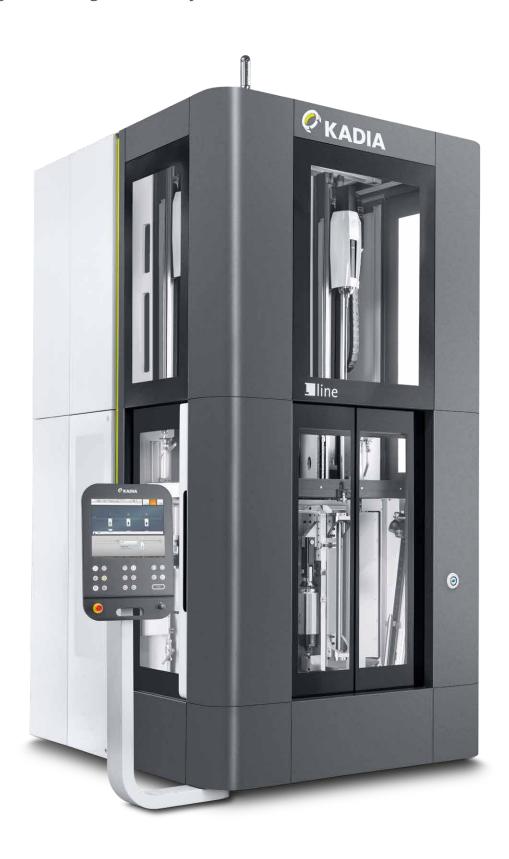

# Long-stroke honing machine Lline.

Intelligent honing for short cycle times and fine surfaces.

## High performance with 1 or 2 honing stations.

Compact vertical machine for series production of long bores.

### Highlights

- Perfect for medium to large production volumes
- Compact design with little space requirement
- Machine-integrated control cabinet
- Comfortable two-level workspace
- Rotary table with automatic workpiece clamping
- Modular configuration with 1 or 2 honing spindles
- KADIA Smart Dynamic honing technology
- Honing process with defined stock removal or honing to target diameter
- Optional functions: direct or indirect measurement, blow-off, suction
- Automation solutions are feasible